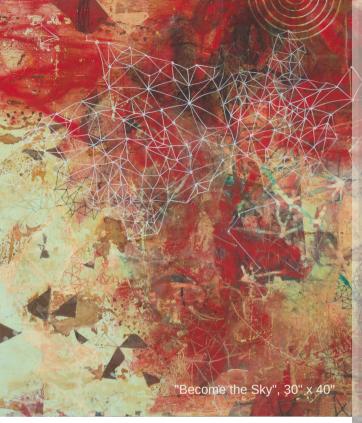

# CONSTELLATIONS

**SERIES 2019** 

"Your way begins at the other side. Become the sky". -Rumi

#### **ABOUT**

Mixed media paintings inspired by the sky, wondering where we come from and what we are part of.

Stars constellations, dimensions, universal symbols as an expression of a collective consciousness, united by connected lines.

Some of the titles are based on Rumi's poems about spirituality and the sky.